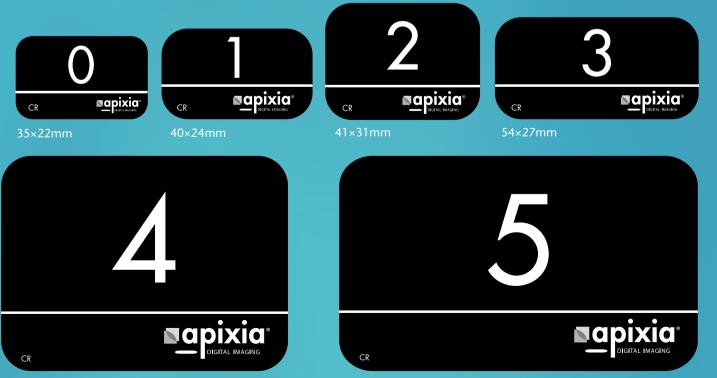

### EXL<sup>®</sup> PSP SCANNER SPECIFICATIONS

| Dimensions             | 214 mm x 170 mm x 266 mm     |
|------------------------|------------------------------|
| Weight                 | 5.1 kg (11.23 lb)            |
| Voltage                | AC 100-240V, 50-60Hz         |
| Theoretical Resolution | 22 lp/mm                     |
| Scan Time              | About 10 seconds             |
| Connection Type        | USB 2.0 / USB 3.0 / Ethernet |
| Plate Sizes            | Size #0, #1, #2, #3, #4, #5  |
| Plate Erasing          | Automatic                    |
| Software               | TWAIN Compatible / DICOM 3.0 |

### SIX PHOSPHOR PLATE SIZES FOR VARIOUS ANIMAL STRUCTURES

With the Apixia EXL<sup>®</sup> PSP Scanner, various animal structures such as tooth apices, alveolar bone and dentition can be viewed with different size plates. Possible periodontal disease and calculus can all be seen clearly and diagnosed forcomprehensive