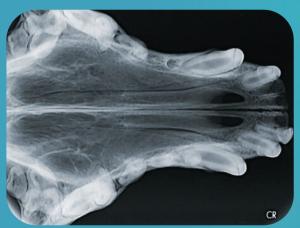

### SIX PHOSPHOR PLATE SIZES FOR VARIOUS ANIMAL STRUCTURES

With the Apixia EXL<sup>®</sup> PSP Scanner, various animal structures such as tooth apices, alveolar bone and dentition can be viewed with different size plates. Possible periodontal disease and calculus can all be seen clearly and diagnosed forcomprehensive

## THE 4 PLATE HOLDER CAPTURES EVEN MORE IN ONE RADIOGRAPH

The Apixia EXL<sup>®</sup> PSP Scanner stitch holder can capture maximum image area by putting four size 4 PSP Plates together in a entire image to be easily viewed. Lower dosages can also be used when shooting the hands, feet, or joints of large animals with accurate results.