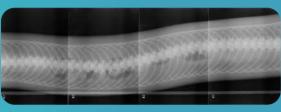

### SIX PHOSPHOR PLATE SIZES FOR VARIOUS ANIMAL STRUCTURES

With the Apixia EXL<sup>®</sup> PSP Scanner, various animal structures such as tooth apices, alveolar bone and dentition can be viewed with different size plates. Possible periodontal disease and calculus can all be seen clearly and diagnosed forcomprehensive