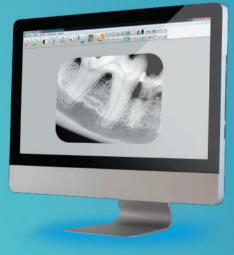

# LASER FAST IMAGE PROCESSING

Imaging is fast and simple. The smart top-loading design harnesses the power of gravity for simple loading and fuss-free use. In just a short time, the crystal clear radiograph appears on the computer screen, ready for viewing. Simply insert the next exposed plate when ready.

### SIX PHOSPHOR PLATE SIZES FOR VARIOUS ANIMAL STRUCTURES

With the Apixia EXL<sup>®</sup> PSP Scanner, various animal structures such as tooth apices, alveolar bone and dentition can be viewed with different size plates. Possible periodontal disease and calculus can all be seen clearly and diagnosed forcomprehensive