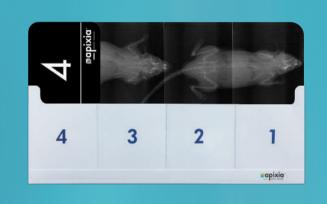

## THE 4 PLATE HOLDER CAPTURES EVEN MORE IN ONE RADIOGRAPH

The Apixia EXL<sup>®</sup> PSP Scanner stitch holder can capture maximum image area by putting four size 4 PSP Plates together in a entire image to be easily viewed. Lower dosages can also be used when shooting the hands, feet, or joints of large animals with accurate results.