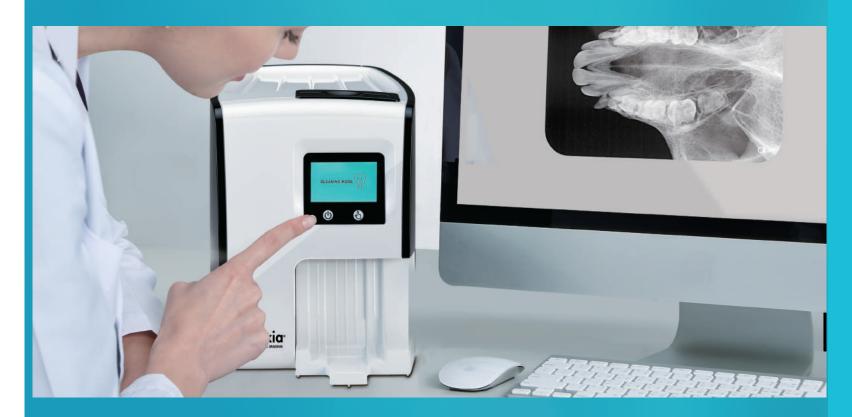

# **ONE BUTTON MAINTENANCE**

Maintenance features for enhanced durability

The Apixia EXL® PSP Scanner has an exclusive cleaning mode. Specially designed cleaning plates can be inserted into

**Cleaning Plates** 