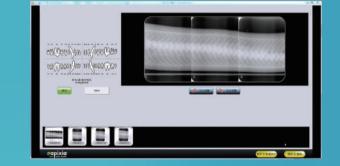

The Apixia Imaging Software provides unique functions such as image stitching and image adjustment. Scanned x-ray images can be immediately viewed. The imaging software can be easily networked and comes with unlimited licenses.

### INTERFACE

each user.