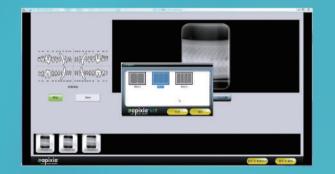

The Apixia Imaging Software provides unique functions such as image stitching and image adjustment. Scanned x-ray images can be immediately viewed. The imaging software can be easily networked and comes with unlimited licenses.

### INTERFACE

each user.