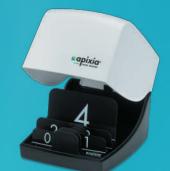

## THE 4 PLATE HOLDER CAPTURES EVEN MORE IN ONE RADIOGRAPH

The Apixia EXL<sup>®</sup> PSP Scanner stitch holder can capture maximum image area by putting four size 4 PSP Plates together in a entire image to be easily viewed. Lower dosages can also be used when shooting the hands, feet, or joints of large animals with accurate results.