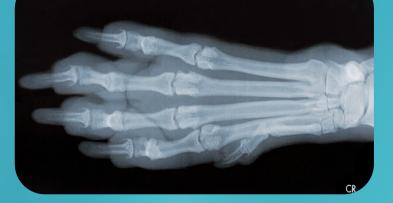

## THE 4 PLATE HOLDER CAPTURES EVEN MORE IN ONE RADIOGRAPH

The Apixia EXL<sup>®</sup> PSP Scanner stitch holder can capture maximum image area by putting four size 4 PSP Plates together in a entire image to be easily viewed. Lower dosages can also be used when shooting the hands, feet, or joints of large animals with accurate results.